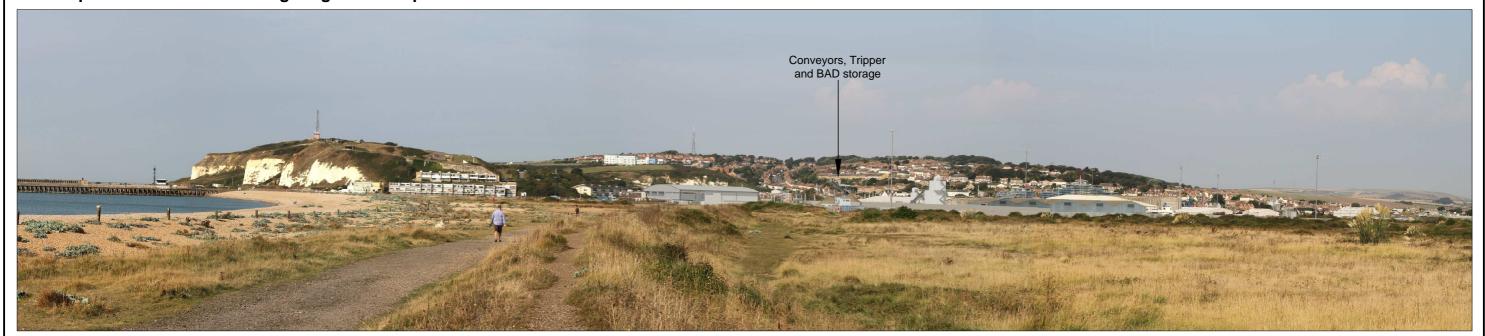

Viewpoint Analysis, Viewpoint Location 1
From Footpath No. N40b (Stage 1 and 2)

CAD Ref: PN1081-D6v4 (Rev A)

Version: D

Drawn by: Scale:

RB Map

y: Scale: Map 1:25,000 Print at A3 Origin Date:
August 2017

Drawing:

Figure L-V1B (Rev A)