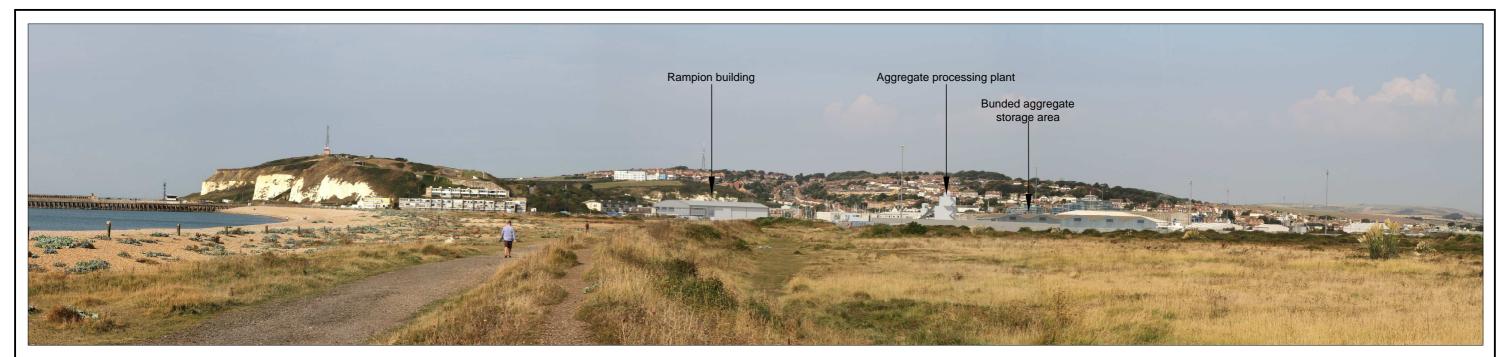

Viewpoint Analysis, Viewpoint Location 1
From Footpath No. N40b (Stage 1 and 2)

CAD Ref: PN1081-D6v4 (Rev A)

Version: D

Drawn by: Scale:

RB Map

y: Scale: Map 1:25,000 Print at A3 Origin Date:
August 2017

Drawing:

Figure L-V1B (Rev A)